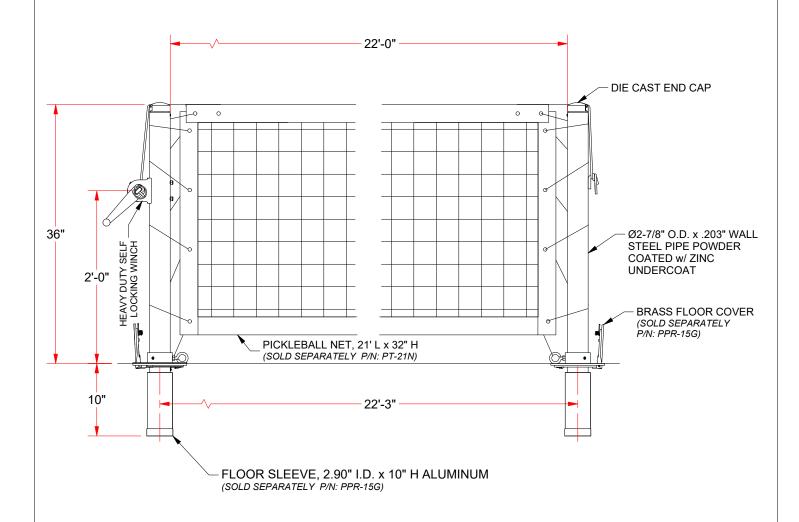

# PPR15 INDOOR PICKLEBALL POST

#### **FEATURES:**

- > OFFICIAL 36" HEIGHT.
- > POWDER COATED BLACK OR GREEN w/ ZINC UNDERCOAT.

P/N: BLACK (PPR15BK), GREEN (PPR15GR).

- > EASY TO USE HEAVY DUTY SELF LOCKING WINCH w/ REMOVABLE HANDLE.
- > LOW PROFILE DIE CAST TOP CAP.
- > MADE OF HEAVY WALL 2-7/8" O.D. STEEL PIPE, 44-7/8" LONG.
- > NETS AVAILABLE SEPARATELY (P/N: PT-21N).
- > 10" FLOOR SLEEVES AND BRASS FLOOR COVER AVAILABLE SEPARATELY (P/N: PPR-15G).